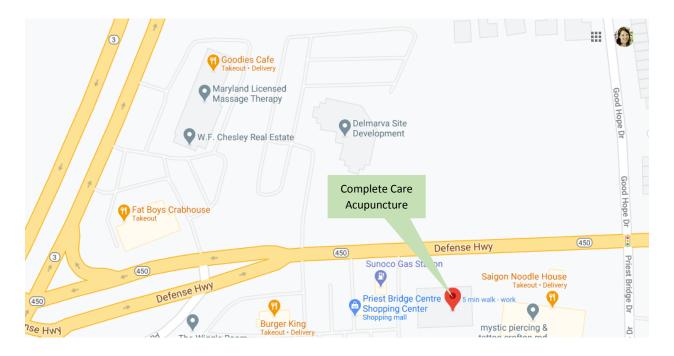

## Complete Care Acupuncture and Wellness LLC 2191 Defense Hwy, #401 Crofton, MD 21114 410-697-1235; Press 0 to reach the front desk

We are located on Rte 450 (Defense Hwy) between Rte 3 and Priest Bridge Dr.

## From Annapolis, MD:

From US-50 W take the MD-3/US-301 exit 13 A-B-C toward Crofton/Richmond then merge onto MD-3 N via Exit 13 B toward Crofton. Go 3.1 miles and make a right at the traffic light at MD-450 E (Defense Hwy). We are the 4 story office building just beyond the Sunoco station on your right.

## From Washington, DC:

From US-50 E, take MD-3/US-301 Exit 13 A-B-C, toward Crofton/Richmond. Merge onto MD-3/US-301 via Exit 13 B on the left toward Crofton. Go 3.4 miles and make a right at the traffic light at MD-450 E (Defense Hwy). We are the 4 story office building just beyond the Sunoco station on your right.

## From Baltimore, MD:

From I-695 merge onto I-97 S toward Annapolis/Bay Bridge. Go 9.84 miles and merge onto MD-3 S via Exit 7 toward MD-32 W Bowie/Odenton. Go 7.2 miles and turn left at the traffic light at MD 450 E (Defense Hwy). We are the 4 story office building just beyond the Sunoco station on your right.