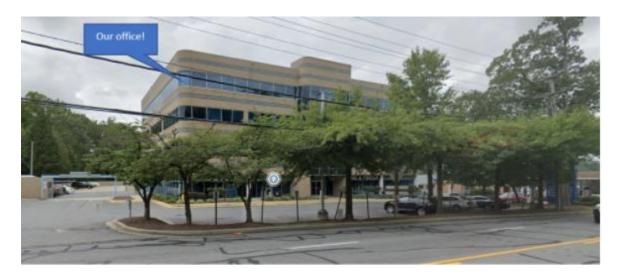

We are in the tall office building labelled Priest Bridge Overlook.

There is parking in front of the building, as well as a parking garage in back.

We are on the top floor; take the elevator or stairs and follow signs for suite 401.